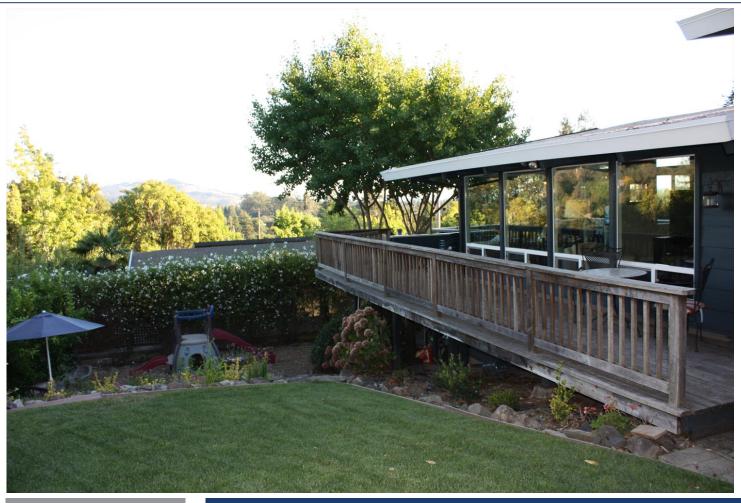

# 2210 Cummings Drive, Santa Rosa, CA 95404

» Beds: 3 | Baths: 2 Full, 1 Half

» MLS #: 2011232253

» Single Family | 2,450 ft<sup>2</sup> | Lot: 12,360 ft<sup>2</sup>

» Beautiful Healdsburg Location

» Modern Throughout